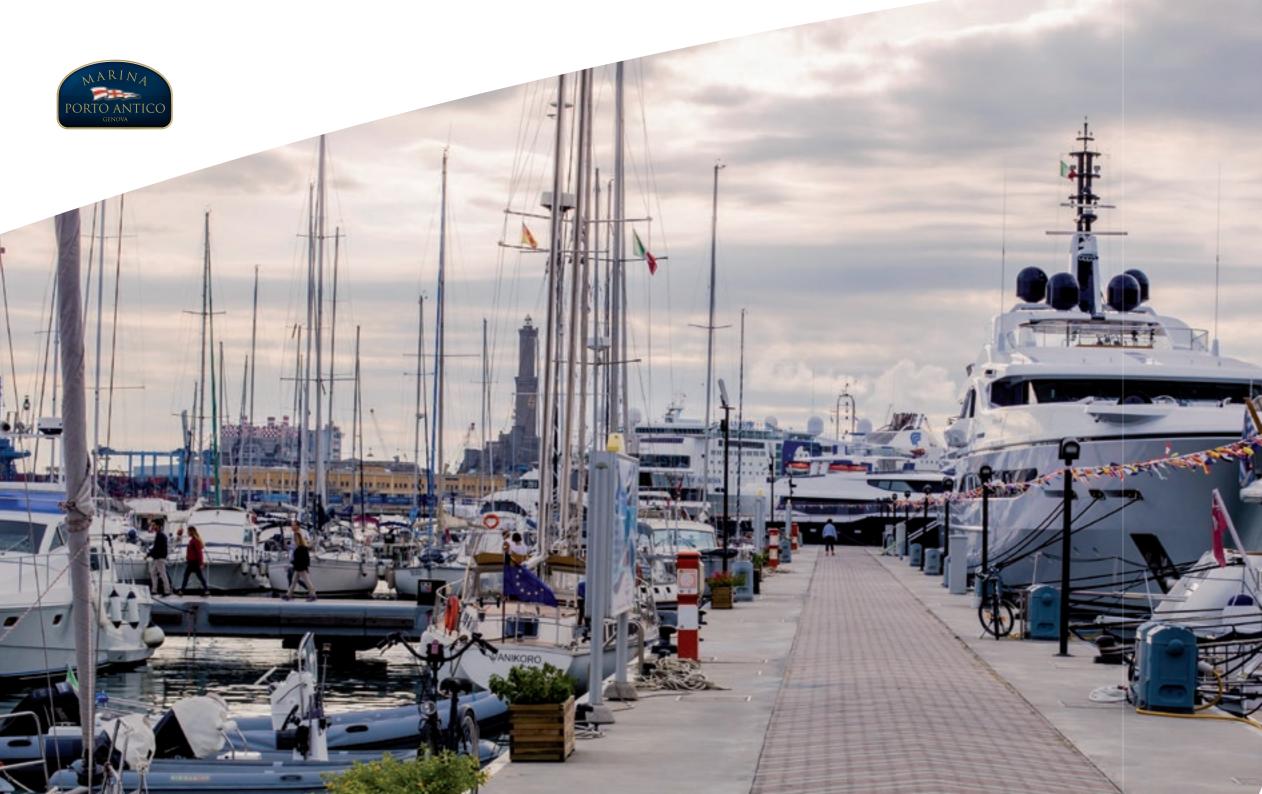

### MARINA PORTO ANTICO

Marina Porto Antico, equipped with 270 berths of different sizes, ranging from 10 up to 75 meters in length with no draft limits is the ideal marina both for a short berth and for boat owners who seek a safe port to moor their boats all year round. The sheltered position within the Port of Genoa make it one among the safest and most advanced ports in Liguria.

The proximity to the Genoa's "Cristoforo Colombo" airport, to "Genova Piazza Principe" railway station and to the motorway exit of "Genova-Ovest" make any destination easy to reach; furthermore it is just a few miles from Portofino, Cinque Terre, Côte d'Azur, from Sardinia and from Corsica.