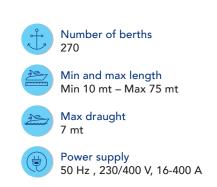

### MARINA PORTO ANTICO

Marina Porto Antico, equipped with 270 berths of different sizes, ranging from 10 up to 75 meters in length with no draft limits is the ideal marina both for a short berth and for boat owners who seek a safe port to moor their boats all year round. The sheltered position within the Port of Genoa make it one among the safest and most advanced ports in Liguria.