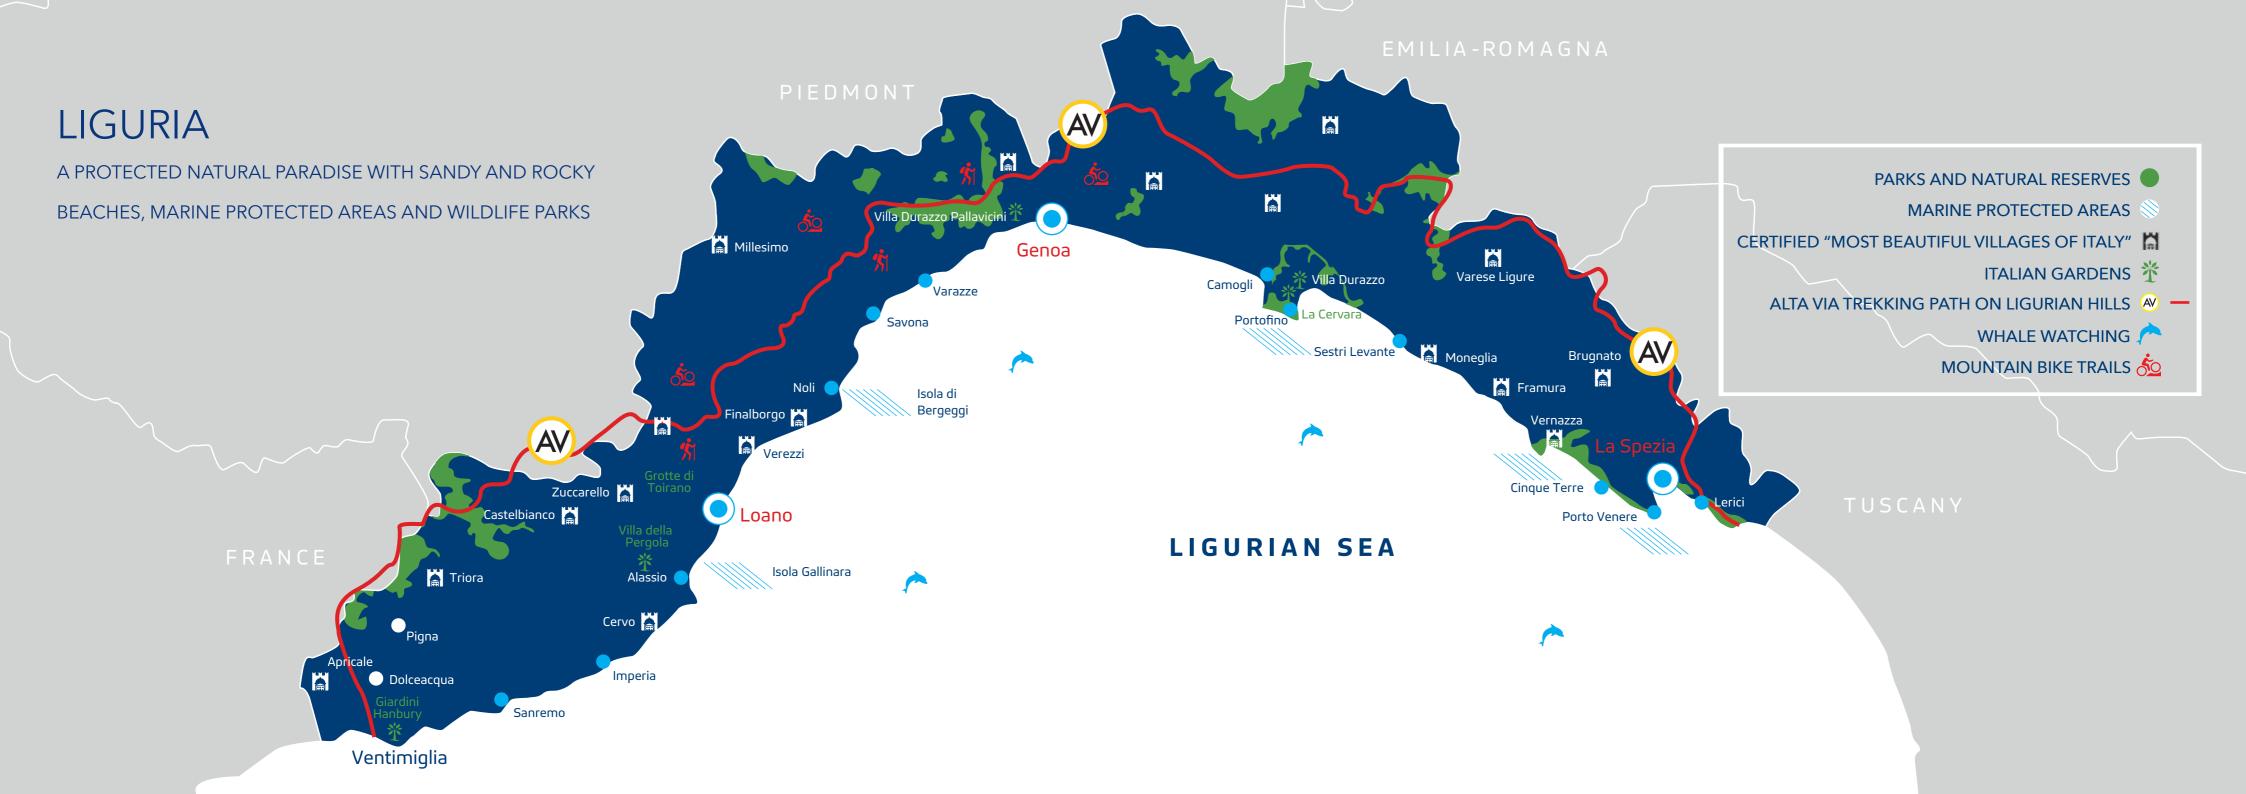

## LIGURIA - ITALY

STRATEGIC POSITION IN THE MED LOCATED IN THE HEART OF EUROPE LONG TRADITION OF SEAFARING PEOPLE HIDDEN HINTERLAND TO BE DISCOVERED

### HOW TO REACH US:

LOANO Genoa airport– km 73 Nice airport - 134 km

**By car** Monaco 110 km • Turin 165 km • Milan 204 km

> GENOA Genoa airport 0 km Milan airport 156 km

**By car** Monaco 181 km • Milan 148 km • Zurich 419 km Venice 401 km • Turin 172 km

LA SPEZIA Genoa airport 115 km Pisa airport 85 km **By car** Pisa 78 km • Florence 165 km • Bologna 212 km