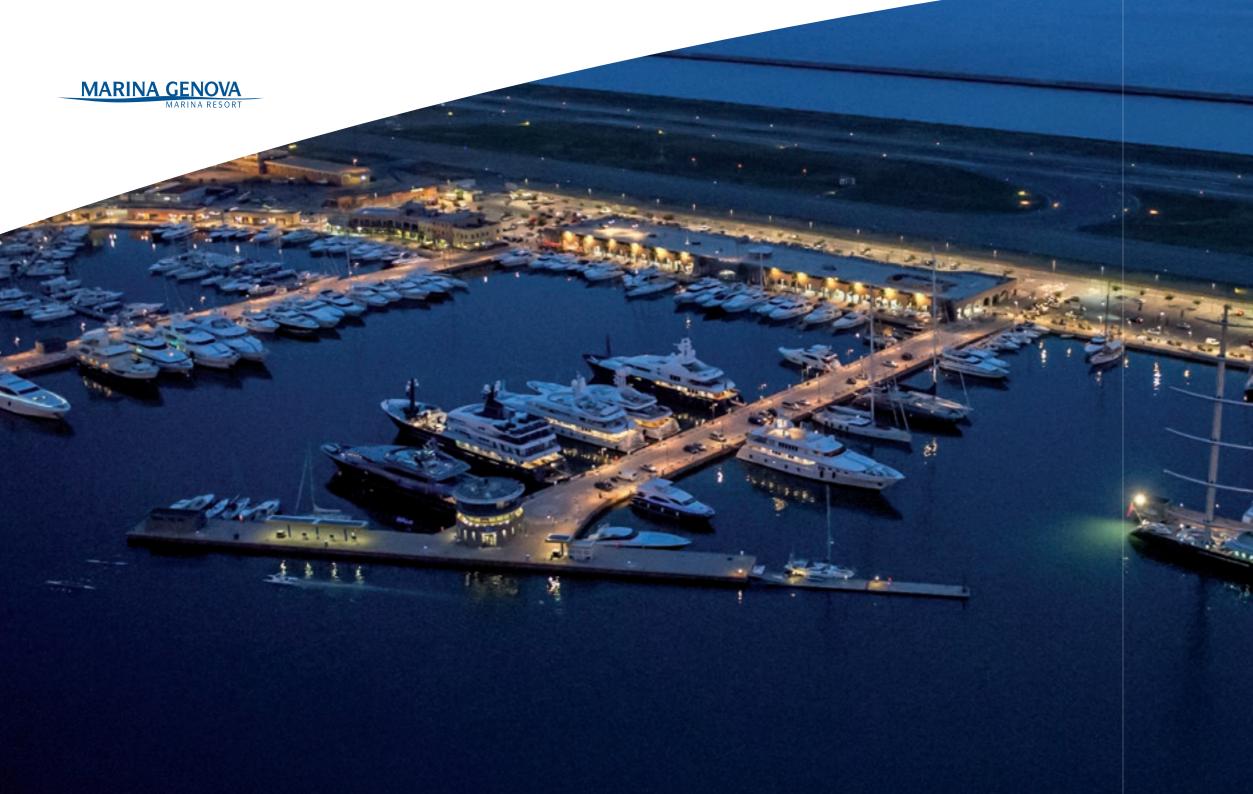

### MARINA GENOVA

Marina Genova is one of the most modern nautical centers for pleasure yachts, recently awarded MARINA excellence with the highest score and the certificates, 24 plus and 50 gold. Just 10 minutes from the city centre and 5 minutes from the international airport, Marina Genova consists of 3 large docks, berths from 8 to 130 meters, an area with prestigious shipyards, all services for repair and maintenance, shops dedicated to yachting, 1 Boutique Hotel and 9 food outlets catering to any taste.

The marina's airport proximity is a unique advantage in the Med and Marina Genova has a strategic position among the most beautiful destinations: Portofino, Porto Venere and Cinque Terre, Cap Corse and Porto Cervo.

It further boasts an efficient Hospitality Desk, skillful, experienced marina staff 24 hrs 7/7 meet the needs of boats, crew and guests on board.