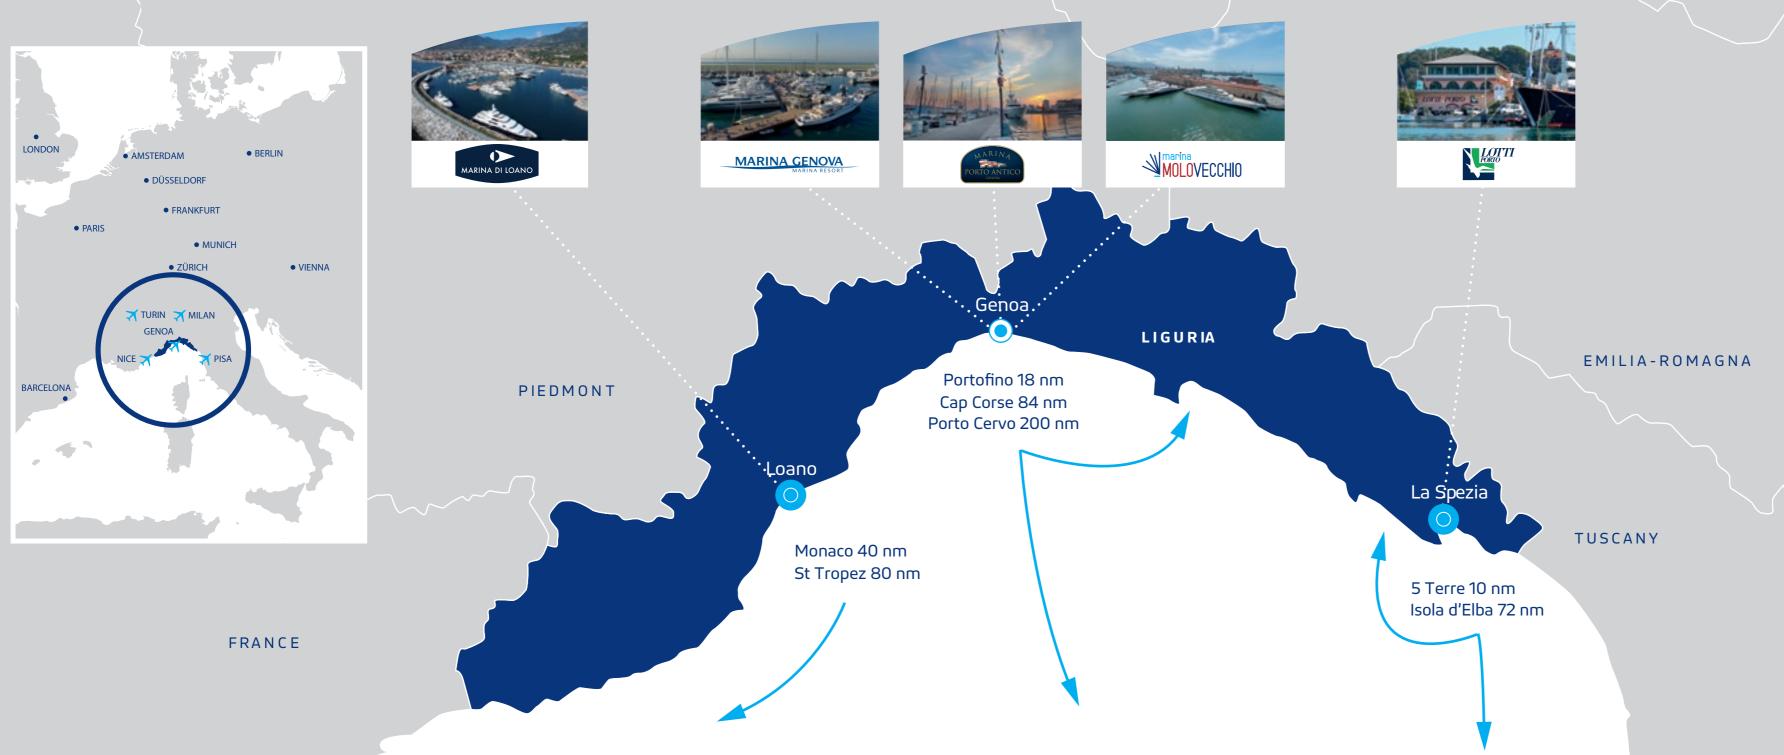

#### Liguria for Yachting

is the new network of marinas, bringing the most important ports of our region: Marina di Loano, Marina Genova, Marina Porto Antico, Marina Molo Vecchio and Porto Lotti together. Our goal is to promote the Ligurian territory which offers extraordinary nautical and touristic experiences all year round.

The Marinas of **Liguria for Yachting** consist of over 2400 berths guaranteeing the highest standard of services for yachts and superyachts. The Ligurian territory, due to its consistently mild climate, the surrounding natural beauty, the exceptional cultural opportunities and its strategic position is not only an ideal starting point for summer cruising in the Med, but also an ideal base in every season. The wide and professional range of nautical and technical services on offer, such as world famous shipyards, guarantees the best care for yachts of all sizes.

### HOW TO REACH US:

LOANO Genoa airport– km 73 Nice airport - 134 km

**By car** Monaco 110 km • Turin 165 km • Milan 204 km

> GENOA Genoa airport 0 km Milan airport 156 km

**By car** Monaco 181 km • Milan 148 km • Zurich 419 km Venice 401 km • Turin 172 km

LA SPEZIA Genoa airport 115 km Pisa airport 85 km **By car** Pisa 78 km • Florence 165 km • Bologna 212 km

### MARINA DI LOANO

Located on the Riviera di Ponente, Liguria's breathtaking "Coast of the Setting Sun", the Marina di Loano offers all the resort services and opportunities worthy of the Med's unique atmosphere all year round. Halfway between Nice and Genoa, it is only an hour's drive from both airports and just a few kilometers from the airport in Villanova d'Albenga. The Marina is also equipped with a helipad. Our facilities, welcoming services and docking assistance are our number one priority, available 24/7, 365 days a year.

### MARINA GENOVA

Marina Genova is one of the most modern nautical centers for pleasure yachts, recently awarded MARINA excellence with the highest score and the certificates, 24 plus and 50 gold. Just 10 minutes from the city centre and 5 minutes from the international airport, Marina Genova consists of 3 large docks, berths from 8 to 130 meters, an area with prestigious shipyards, all services for repair and maintenance, shops dedicated to yachting, 1 Boutique Hotel and 9 food outlets catering to any taste.

The marina's airport proximity is a unique advantage in the Med and Marina Genova has a strategic position among the most beautiful destinations: Portofino, Porto Venere and Cinque Terre, Cap Corse and Porto Cervo.

### MARINA PORTO ANTICO

Marina Porto Antico, equipped with 270 berths of different sizes, ranging from 10 up to 75 meters in length with no draft limits is the ideal marina both for a short berth and for boat owners who seek a safe port to moor their boats all year round. The sheltered position within the Port of Genoa make it one among the safest and most advanced ports in Liguria.

The proximity to the Genoa's "Cristoforo Colombo" airport, to "Genova Piazza Principe" railway station and to the motorway exit of "Genova-Ovest" make any destination easy to reach; furthermore it is just a few miles from Portofino, Cinque Terre, Côte d'Azur, from Sardinia and from Corsica.

### MARINA MOLO VECCHIO

Marina Molo Vecchio is nestled in the beautiful Old Town of Genoa and a short distance from the motorway, the main train station and Genoa International Airport. In this area you will find bars, restaurants, the famous Aquarium, a multi screen cinema complex, an ice rink, a concert area, gyms and an outdoor swimming pool. The position of the marina, particularly protected, makes it a safe haven in every season, both for short stays and for long-term moorings. It can accommodate boats from 6 to 150 meters. Free Wi-Fi is available to all our clients.

#### MARINA MOLO VECCHIO

Calata Molo Vecchio, Mod.3 16128 Genova ITALY Ph.: +39 010 27011 E-mail: mmv@mmv.it Website: www.mmv.it Channel VHF 71

44° 24′ 33″ N · 08° 55′ 19″ E

You'll find Porto Lotti within the enchanting Gulf of Poets, in the Gulf of La Spezia. The stylish island is right in front of Portovenere and the islands of Palmaria and Tino. It offers a varied range of services designed to meet your needs and your every desire. A complete port in a unique setting, equipped with modern equipment and highly qualified personnel, refined guests and owners recognising quality and good services can find 500 berths of up to 180 meters and a RINA certified refueling station. Porto Lotti is further equipped with a state-of-the-art shipyard with a 160 ton travel lift, able to meet the needs of every boat and carry out all types of work, from hauling to carpentry and painting, not to mention the refitting and restoration of vintage boats keeping their originality intact.