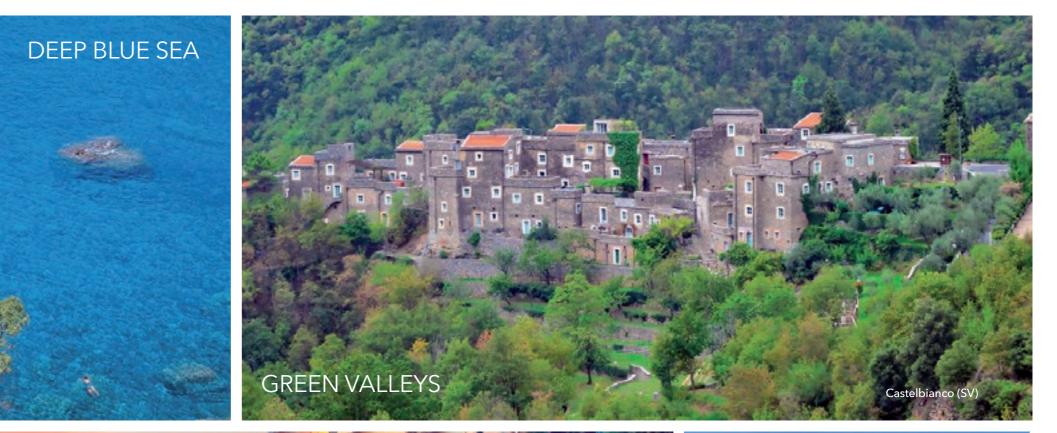

## LIGURIA - ITALY

STRATEGIC POSITION IN THE MED LOCATED IN THE HEART OF EUROPE LONG TRADITION OF SEAFARING PEOPLE HIDDEN HINTERLAND TO BE DISCOVERED