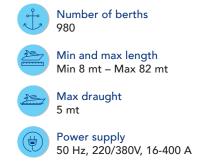

### OVER 2400 BERTHS

HIGH STANDARD OF TECHNICAL, LOGISTIC SERVICES AND HOSPITALITY STARTING POINT FOR SUMMER CRUISING IN THE MED

> HOME PORTS FOR ITALY AND NORTHERN EUROPE

The Marinas of **Liguria for Yachting** consist of over 2400 berths guaranteeing the highest standard of services for yachts and superyachts. The Ligurian territory, due to its consistently mild climate, the surrounding natural beauty, the exceptional cultural opportunities and its strategic position is not only an ideal starting point for summer cruising in the Med, but also an ideal base in every season. The wide and professional range of nautical and technical services on offer, such as world famous shipyards, guarantees the best care for yachts of all sizes.