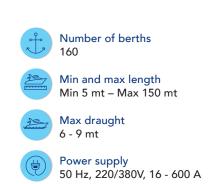

#### MARINA MOLO VECCHIO

Calata Molo Vecchio, Mod.3 16128 Genova ITALY Ph.: +39 010 27011 E-mail: mmv@mmv.it Website: www.mmv.it Channel VHF 71

44° 24′ 33″ N · 08° 55′ 19″ E

You'll find Porto Lotti within the enchanting Gulf of Poets, in the Gulf of La Spezia. The stylish island is right in front of Portovenere and the islands of Palmaria and Tino. It offers a varied range of services designed to meet your needs and your every desire. A complete port in a unique setting, equipped with modern equipment and highly qualified personnel, refined guests and owners recognising quality and good services can find 500 berths of up to 180 meters and a RINA certified refueling station. Porto Lotti is further equipped with a state-of-the-art shipyard with a 160 ton travel lift, able to meet the needs of every boat and carry out all types of work, from hauling to carpentry and painting, not to mention the refitting and restoration of vintage boats keeping their originality intact.