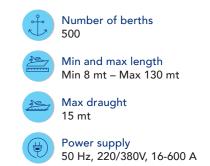

### MARINA GENOVA

Marina Genova is one of the most modern nautical centers for pleasure yachts, recently awarded MARINA excellence with the highest score and the certificates, 24 plus and 50 gold. Just 10 minutes from the city centre and 5 minutes from the international airport, Marina Genova consists of 3 large docks, berths from 8 to 130 meters, an area with prestigious shipyards, all services for repair and maintenance, shops dedicated to yachting, 1 Boutique Hotel and 9 food outlets catering to any taste.